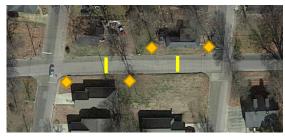

## **SPEED BUMP PETITION**

Public Works Department City of Cleveland, MS

| Location of Request:                                          | Petition Sponsor:                                                                                                                                |
|---------------------------------------------------------------|--------------------------------------------------------------------------------------------------------------------------------------------------|
| Sponsor's Address:                                            | Phone No                                                                                                                                         |
| We, the undersigned hereby petition for the installation of s | speed humps on between                                                                                                                           |
| and                                                           | according to the policies and procedures established by the Public                                                                               |
| Works Department, Board of Aldermen, and the Manual or        | uniform Traffic Control Devices.                                                                                                                 |
|                                                               | d for speed hump installation only if the signatures below are verified and meet the licy. An example of speed hump installation is shown below. |

Speed Bump signs are required 100 feet before each speed hump location in each direction. This picture is an example only. A specific layout will be prepared for each actual petition based on the local conditions of the requested area.